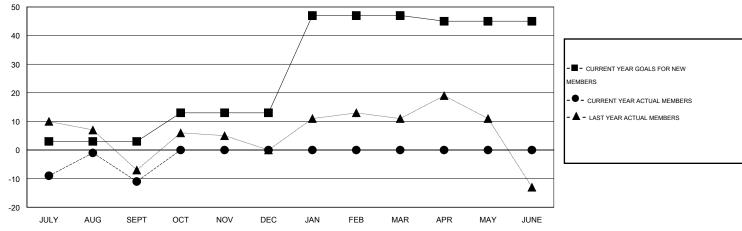

## GOALS AND ACTUAL MEMBERS CUMULATIVE

| DROPPED CLUBS: 0  DROPPED MEMBERS   |                    | 6 CLUBS OF 67 ADDED 1 OR MORE<br>NEW MEMBERS | GENDER DISTRIBU  MALE  FEMALE                              | TION<br>1,226 (78.54%)<br>335 (21.46%) |                   |
|-------------------------------------|--------------------|----------------------------------------------|------------------------------------------------------------|----------------------------------------|-------------------|
| DECEASED CLUB CANCELLED OTHER TOTAL | 5<br>0<br>24<br>29 | CLICK HERE FOR HEALTH ASSESSMENT DATA        | FAMILY UNIT MEMBERS HEAD OF HOUSEHOLD NON-HEAD OF HOUSEHOL | D                                      | 251<br>125<br>126 |